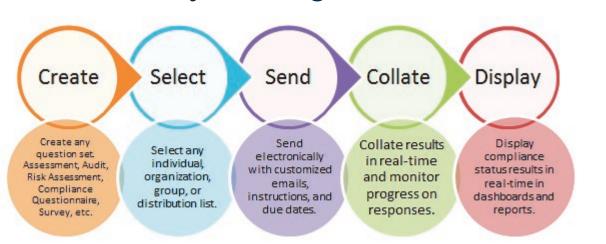

#### AUDITS & ASSESSMENTS

- · Conduct individual employee level assessments
- · Conduct organizational wide assessments
- Conduct external assessments (send assessments to anyone or any organization)
- · Collate results and display status in real-time
- · Conduct individual employee level audits
- · Conduct organizational wide audits
- Conduct external audits across organizations (send audit questionnaires to anyone or any organization)